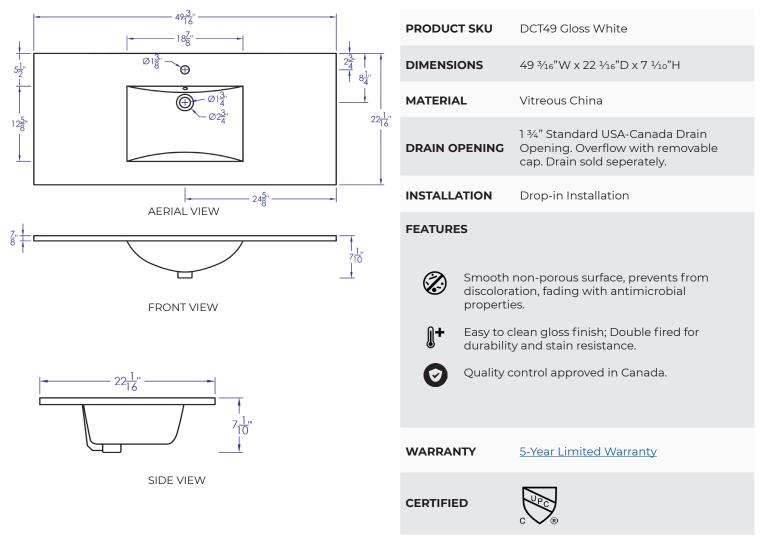

## SPECIFICATION 49" MADDOX INTEGRAL SINK TOP

## SPECIFICATION VARIANCE

Our products are handmade and hand finished to maintain close dimensional tolerances that may vary slightly; normally +/-1/8", occasionally more. In most cases, this slight variation does not affect installation, appearance or function. We recommend that you measure your actual product when it arrives before you rough-in cabinetry or plumbing. We can not be held responsible by the end user if this guideline is not followed. We reserve the right to make revisions without prior notice to product specifications. Please feel free to email us with any questions or comments.